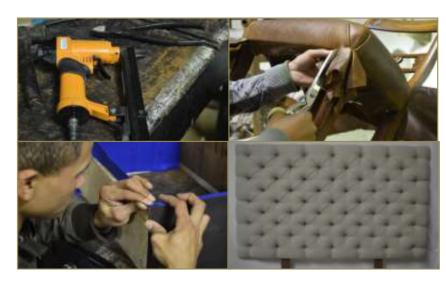

#### Full upholstery & restoration services:

Our onsite teams of skilled craftsmen are well trained in the art of full antique furniture restoration. Including;

- French polishing
- Leather inlays
- · Veneering and resurfacing
- Full Upholstery services