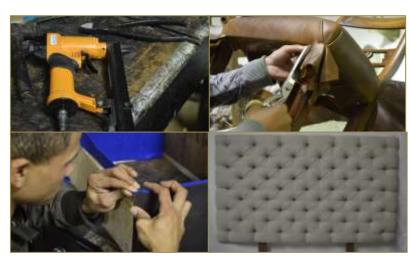

#### Full upholstery & restoration services:

Our onsite teams of skilled craftsmen are well trained in the art of full antique furniture restoration. Including;

- French polishing
- Leather inlays
- Veneering and resurfacing
- Full Upholstery services